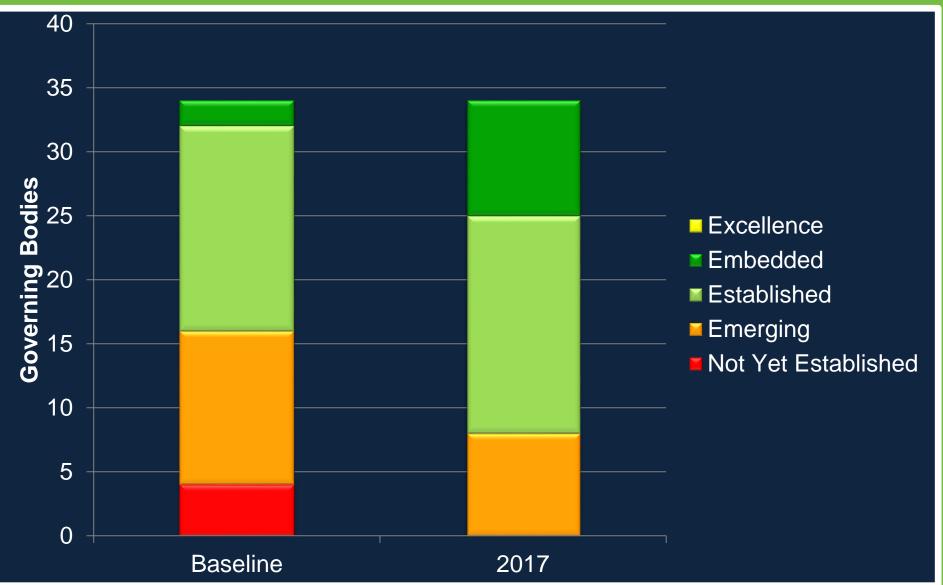

sed coach accreditation systems

PE18: By 2019 to have accredited at least 700 appropriately qualified full-time coaches

PE19: By 2019 to have 45,000 appropriately qualified, part time & volunteers coaches

PA4&7: Adult Participation PA5: Club Membership

PA6: Extra-Curricular Sport

**PA8:** Female Participation

**PA9:** Disadvantaged Groups Participation

**PA10:** People with a Disability Participation

PA11: Older People Participation PE12: Operational Sports Institute

PA13&15: CWG Medals

PE17: 100 Medals at Highest Level of Sport PE20: World Class System for Athlete Development



#### Excellent Coaching Every time for Everyone **High Performance** Talent Children's Participation Coaching Coaching Coaching Coaching

### Children's Coaching





### Participation Coaching













# The NI Children's & Participation Coach Development Landscape

Simon Toole Coaching Consultant