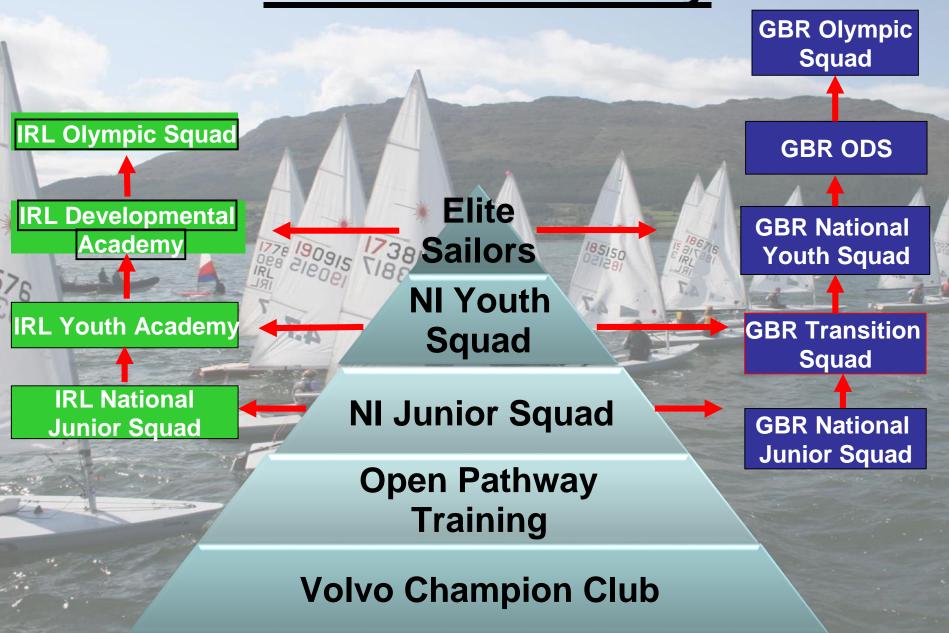

### Richard Honeyford Performance Manager RYANI

Sailing Performance Pathway and systems 29<sup>th</sup> March 2012





## The Olympic Games •

10 Medals disciplines:

```
Windsurfing RS:X Men
                                                        4.
    Windsurfing RS:X Women
2.
    Laser Men
3.
    Laser Radial Women
    Finn Heavyweight Men
                                             Key classes
    49er Skiff
    Elliot 6m Women's Match Racing
    470 men
    470 women
10. Star Men's Keelboat
5.
6.
7.
```

- 8.
- 9.

# **NI Sailor Pathway**







### The journey is never straightforward!









### 2010-11 Talent Coach Officer review

- Role to reflect on Pathway and barriers to success/ develop way forward
- Feedback from
  - "graduate" Elite sailors
  - Squad Coaches
  - Sailors
  - Sailor Parents
- Asked about
  - Pathway Knowledge "the journey"
  - Rate elements of programme delivery (coaching, organisation, technical, tactical etc)
  - No. training/ competition hrs (personal, coached)
  - Training hrs needed to be successful

What their aims/ objectives are (sailors)
 Youth Squad reported hours Oct'10- Feb'11



#### Sailors rating of Squad programmes 1-10







### **Outcomes**

- Identified disconnect between what former graduates of the squad system think is most important in developing their senior sailing career