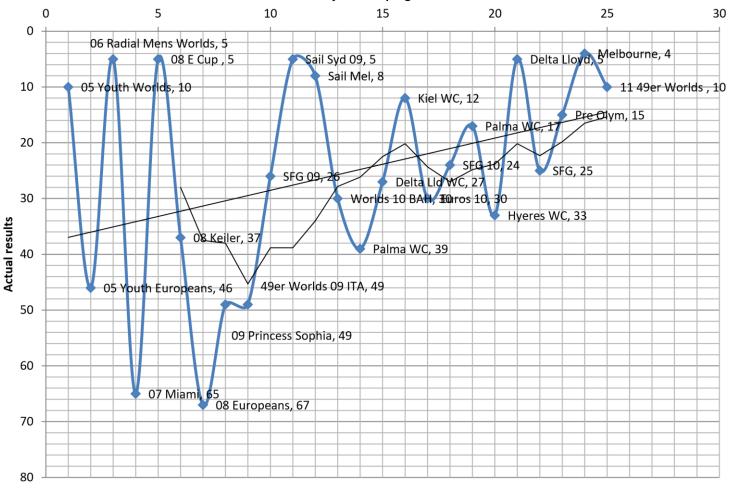

What their aims/ objectives are (sailors)
 Youth Squad reported hours Oct'10- Feb'11