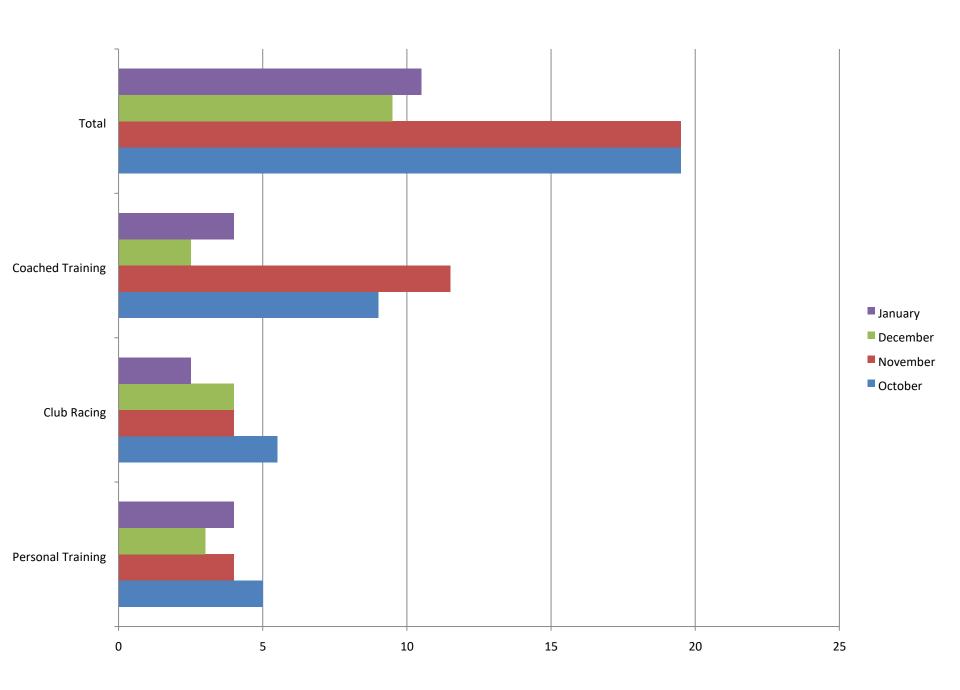

What their aims/ objectives are (sailors)
 Youth Squad reported hours Oct'10- Feb'11