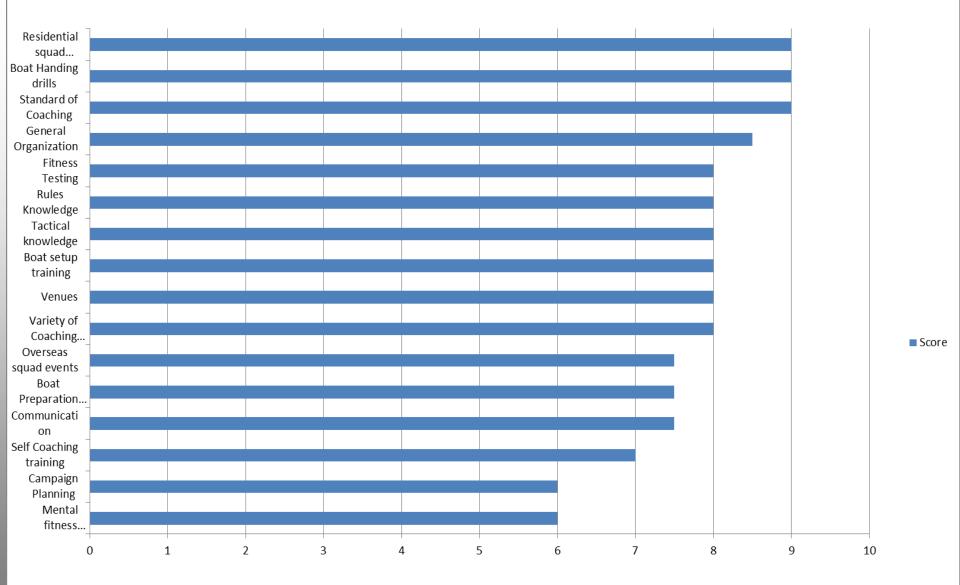

Key classes
    49er Skiff
    Elliot 6m Women's Match Racing
    470 men
    470 women
10. Star Men's Keelboat
5.
6.
7.
```

- 8.
- 9.

# **NI Sailor Pathway**







### The journey is never straightforward!









### 2010-11 Talent Coach Officer review

- Role to reflect on Pathway and barriers to success/ develop way forward
- Feedback from
  - "graduate" Elite sailors
  - Squad Coaches
  - Sailors
  - Sailor Parents
- Asked about
  - Pathway Knowledge "the journey"
  - Rate elements of programme delivery (coaching, organisation, technical, tactical etc)
  - No. training/ competition hrs (personal, coached)
  - Training hrs needed to be successful

What their aims/ objectives are (sailors)
 Youth Squad reported hours Oct'10- Feb'11



#### Sailors rating of Squad programmes 1-10







### **Outcomes**

- Identified disconnect between what former graduates of the squad system think is most important in developing their senior sailing career and the topics covered in the squad programme.
- With a few exceptions sailors are only achieving about 30% of the required hours on the water to fully exploit their potential.
- The Junior Squad Programme is fit for purpose with only minor adjustments needed.
- The <u>Youth Squad Programme</u> needs to change to get the sailors <u>sailing more</u> and by creating more time for the coaches to teach the technical and <u>management skills required to prepare youth sailors for senior sailing careers</u>.
- This will be achieved by <u>making current squad weekends more time</u> <u>efficient</u>: setting up <u>locally based training