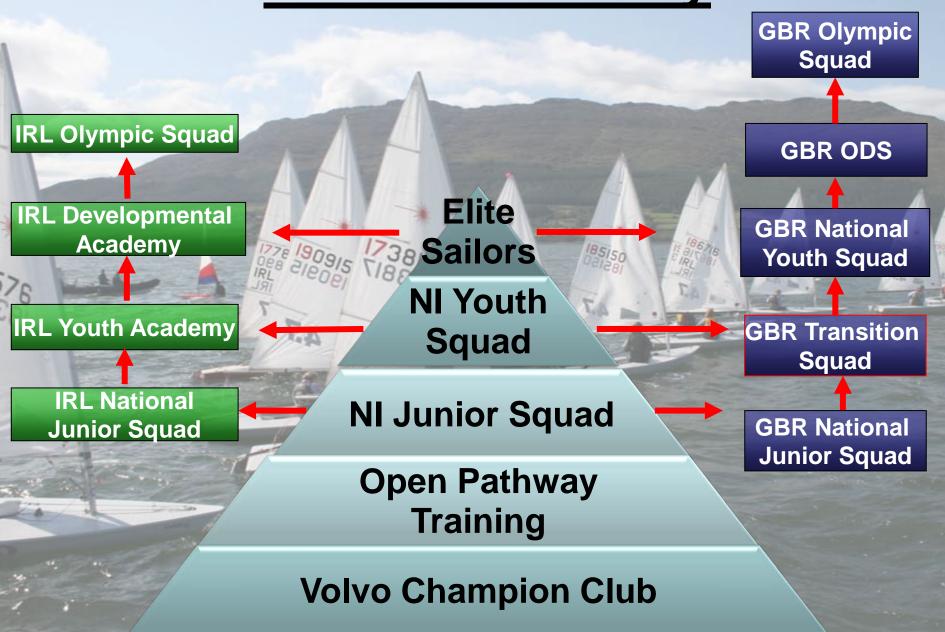

# Richard Honeyford Performance Manager RYANI

Sailing Performance Pathway and systems 29<sup>th</sup> March 2012





## **The Olympic Games**

- 10 Medals disciplines:
- 1. Windsurfing RS:X Men
- 2. Windsurfing RS:X Women
- 3. Laser Men
- 4. Laser Radial Women
- 5. Finn Heavyweight Men
- 6. 49er Skiff
- 7. Elliot 6m Women's Match Racing
- 8. 470 men
- 9. 470 women
- 10. Star Men's Keelboat

Key classes

## NI Sailor Pathway







#### The journey is never straightforward!







### 2010-11 Talent Coach Officer review

- Role to reflect on Pathway and barriers to success/ develop way forward
- Feedback from
  - "graduate" Elite sailors
  - Squad Coaches
  - Sailors
  - Sailor Parents

#### Asked about

- Pathway Knowledge "the journey"
- Rate elements of programme delivery (coaching, organisation, technical, tactical etc)
- No. training/ competition hrs (personal, coached)
- Training hrs needed to be successful
- What their aims/ objectives are (sailors)

#### Youth Squad reported hours Oct'10- Feb'11



#### Sailors rating of Squad programmes 1-10







#### **Outcomes**

- Identified disconnect between what former graduates of the squad system think is most important in developing their senior sailing care