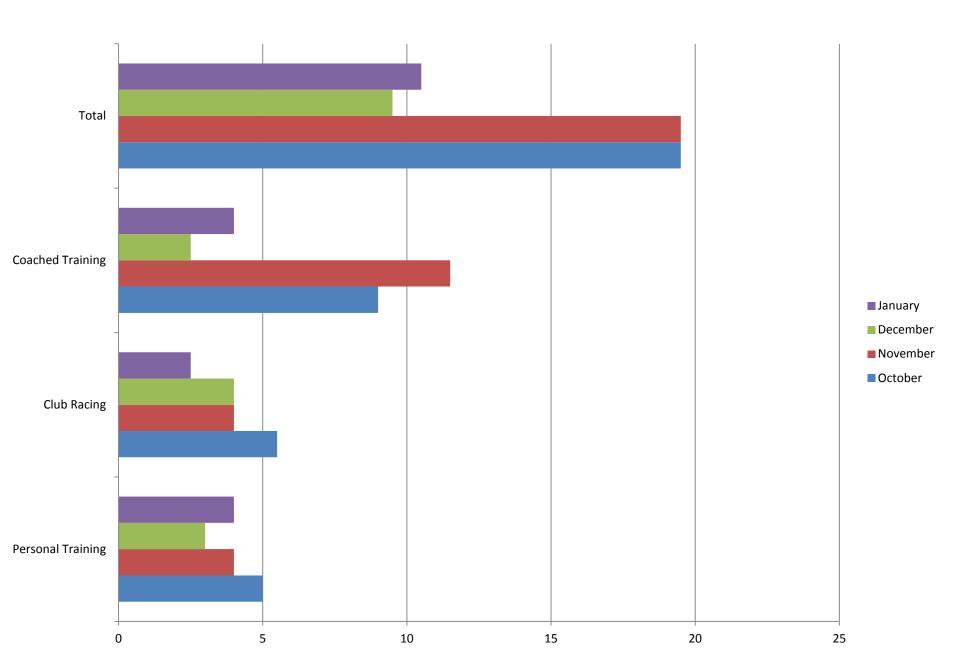

en
- 3. Laser Men
- 4. Laser Radial Women
- 5. Finn Heavyweight Men
- 6. 49er Skiff
- 7. Elliot 6m Women's Match Racing
- 8. 470 men
- 9. 470 women
- 10. Star Men's Keelboat

Key classes

## NI Sailor Pathway







#### The journey is never straightforward!







### 2010-11 Talent Coach Officer review

- Role to reflect on Pathway and barriers to success/ develop way forward
- Feedback from
  - "graduate" Elite sailors
  - Squad Coaches
  - Sailors
  - Sailor Parents

#### Asked about

- Pathway Knowledge "the journey"
- Rate elements of programme delivery (coaching, organisation, technical, tactical etc)
- No. training/ competition hrs (personal, coached)
- Training hrs needed to be successful
- What their aims/ objectives are (sailors)

#### Youth Squad reported hours Oct'10- Feb'11



#### Sailors rating of Squad programmes 1-10







#### **Outcomes**

- Identified disconnect between what former graduates of the squad system think is most important in developing their senior sailing career and the topics covered in the squad programme.
- With a few exceptions sailors are only achieving about 30% of the required hours on the water to fully exploit their potential.
- The Junior Squad Programme is fit for purpose with only minor adjustments needed.
- The <u>Youth Squad Programme</u> needs\_to change to get the sailors <u>sailing</u> more and by creating more time for the coaches to teach the technical and <u>management skills required to prepare youth sailors for senior sailing careers</u>.
- This will be achieved by <u>making current squad weekends more time</u> <u>ef