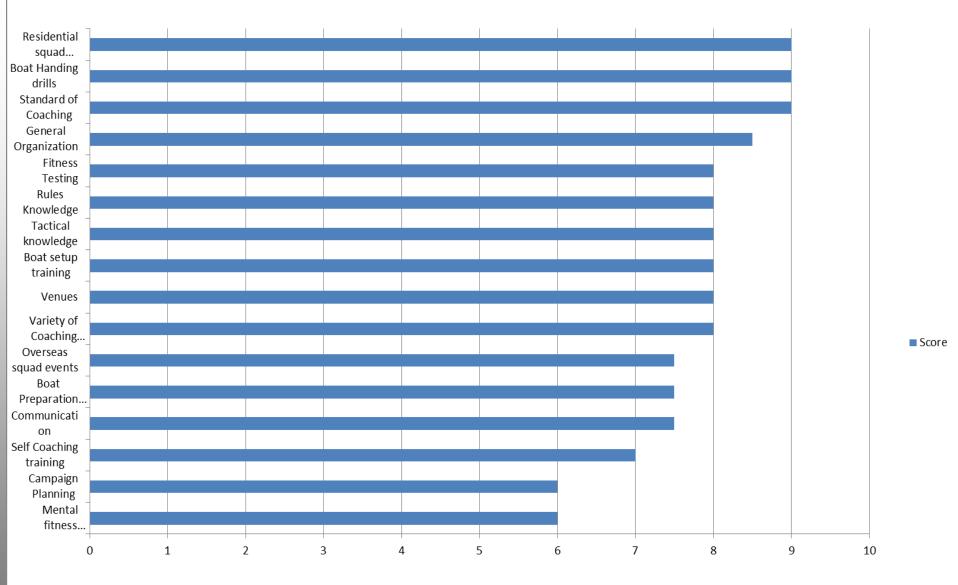

inn Heavyweight Men
- 6. 49er Skiff
- 7. Elliot 6m Women's Match Racing
- 8. 470 men
- 9. 470 women
- 10. Star Men's Keelboat

Key classes

## NI Sailor Pathway







#### The journey is never straightforward!







### 2010-11 Talent Coach Officer review

- Role to reflect on Pathway and barriers to success/ develop way forward
- Feedback from
  - "graduate" Elite sailors
  - Squad Coaches
  - Sailors
  - Sailor Parents

#### Asked about

- Pathway Knowledge "the journey"
- Rate elements of programme delivery (coaching, organisation, technical, tactical etc)
- No. training/ competition hrs (personal, coached)
- Training hrs needed to be successful
- What their aims/ objectives are (sailors)

#### Youth Squad reported hours Oct'10- Feb'11



#### Sailors rating of Squad programmes 1-10







#### **Outcomes**

- Identified disconnect between what former graduates of the squad system think is most important in developing their senior sailing career and the topics covered in the squad programme.
- With a few exceptions sailors are only achieving about 30% of the required hours on the water to fully exploit their potential.
- The Junior Squad Programme is fit for purpose with only minor adjustments needed.
- The <u>Youth Squad Programme</u> needs\_to change to get the sailors <u>sailing</u> more and by creating more time for the coaches to teach the technical and <u>management skills required to prepare youth sailors for senior sailing careers</u>.
- This will be achieved by <u>making current squad weekends more time</u> <u>efficient</u>: setting up <u>locally based trainin