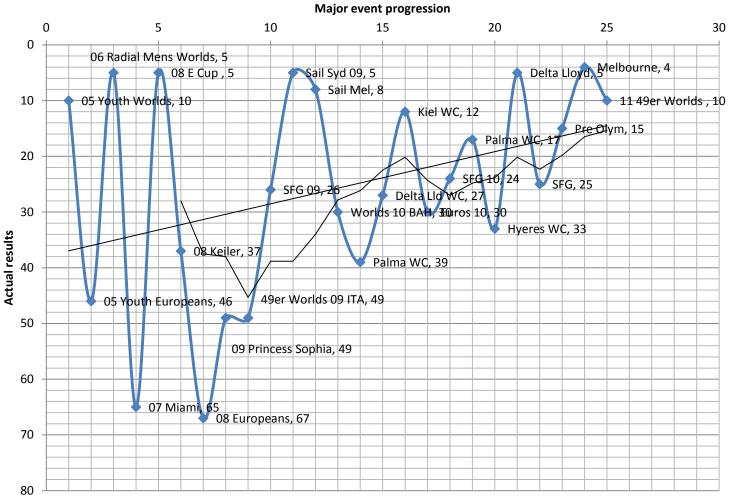

## **Measuring success**

- Increased reported Hours?
- More "Non Dependence"
- Junior Squad international conversion
- Results!
  - National
  - International...

| 2011 UK Qualifier                                                                                                                                                                                   | 2012 Qualifier                                                                                                                                                                 |
|-----------------------------------------------------------------------------------------------------------------------------------------------------------------------------------------------------|--------------------------------------------------------------------------------------------------------------------------------------------------------------------------------|
| 4 <sup>th</sup> (3 <sup>rd</sup> Youth) 11 <sup>th</sup> (8 <sup>th</sup> Youth) 44 <sup>th</sup> (4 <sup>th</sup> Youth Girl) 64 <sup>th</sup> 67 <sup>th</sup> 77 <sup>th</sup> 107 <sup>th</sup> | 5 <sup>th</sup> (2 <sup>nd</sup> Youth) 9 <sup>th</sup> 31 <sup>st</sup> 32 <sup>nd</sup> 53rd 53 <sup>rd</sup> (6 <sup>th</sup> Youth Girl) 79 <sup>th</sup> 87 <sup>th</sup> |
|                                                                                                                                                                                                     | 106 <sup>th</sup> (9 <sup>th</sup> Junior)                                                                                                                                     |