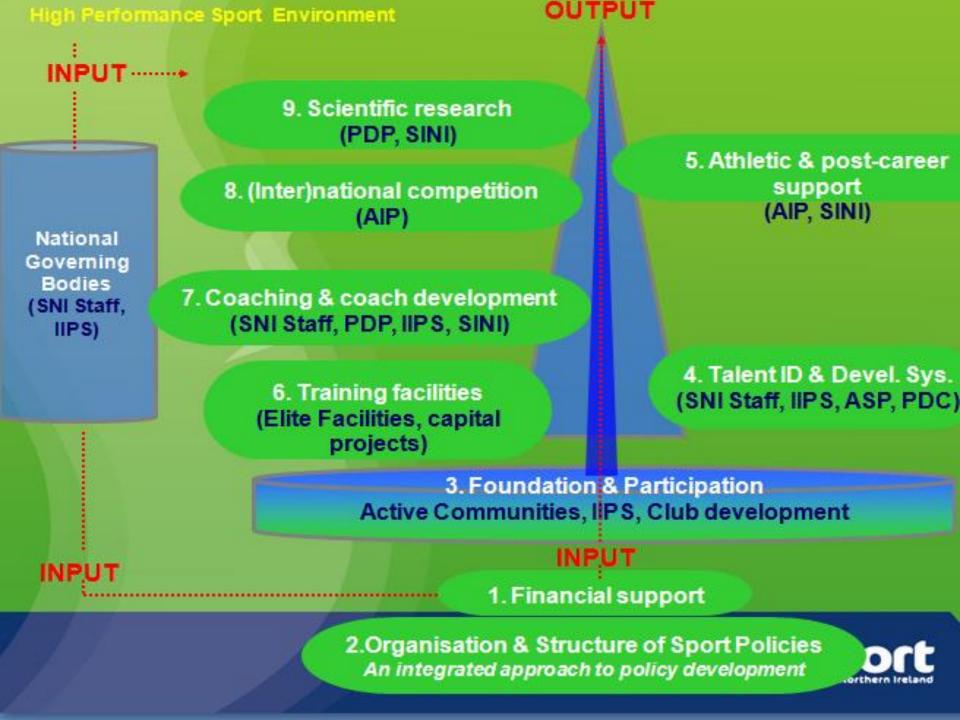

### SPORT NORTHERN IRELAND PERFORMANCE SPORT SYSTEM

Figure 2. The nine pillars of sports policy factors influencing international success