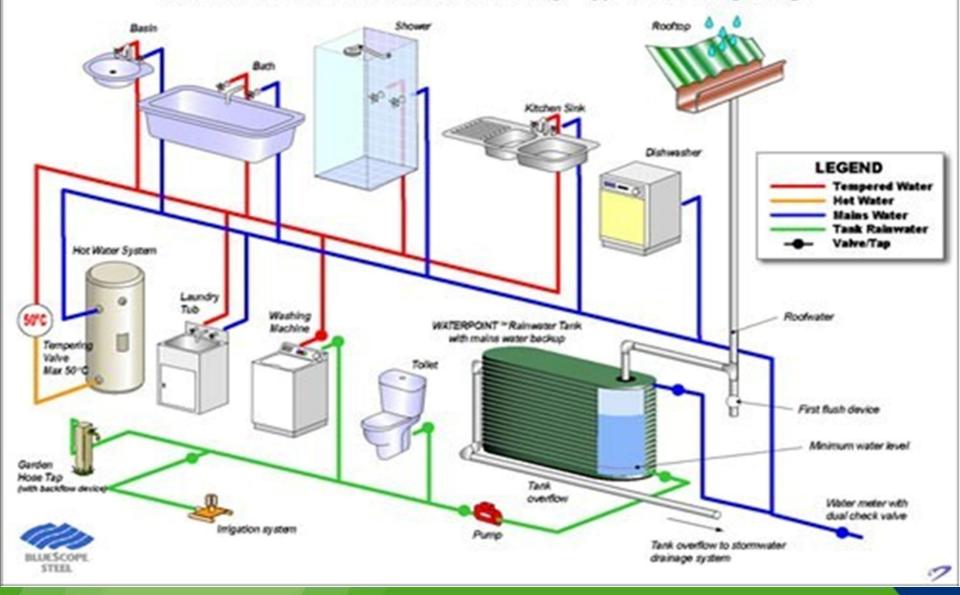

#### Rainwater Utilisation in Domestic Dwelling - Typical Plumbing Design

Sport Northern Ireland