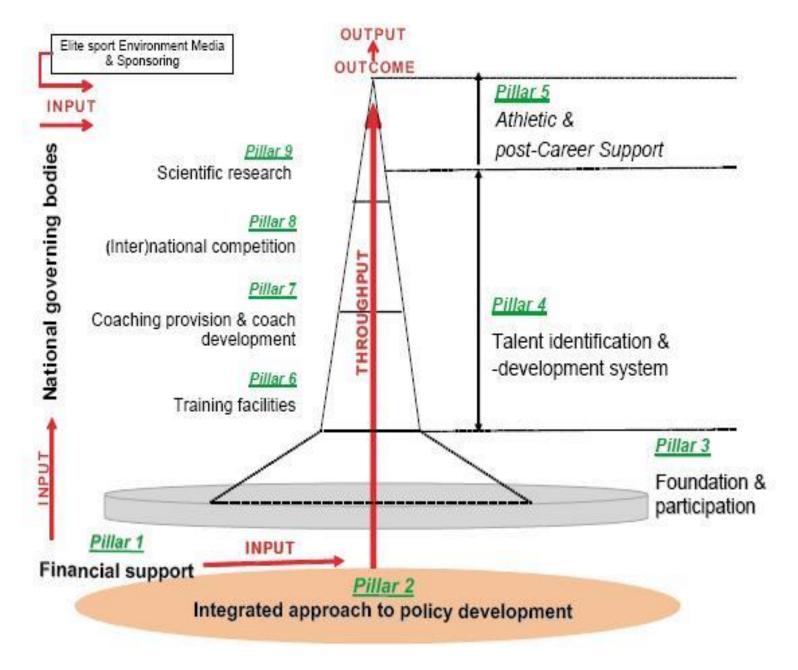

### SPORT NORTHERN IRELAND PERFORMANCE SPORT SYSTEM

Figure 2. The nine pillars of sports policy factors influencing international success