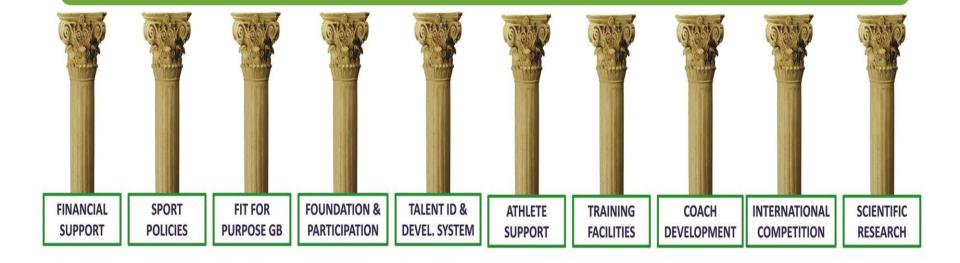

### SPORT NORTHERN IRELAND PERFORMANCE SPORT SYSTEM

Figure 2. The nine pillars of sports policy factors influencing international success