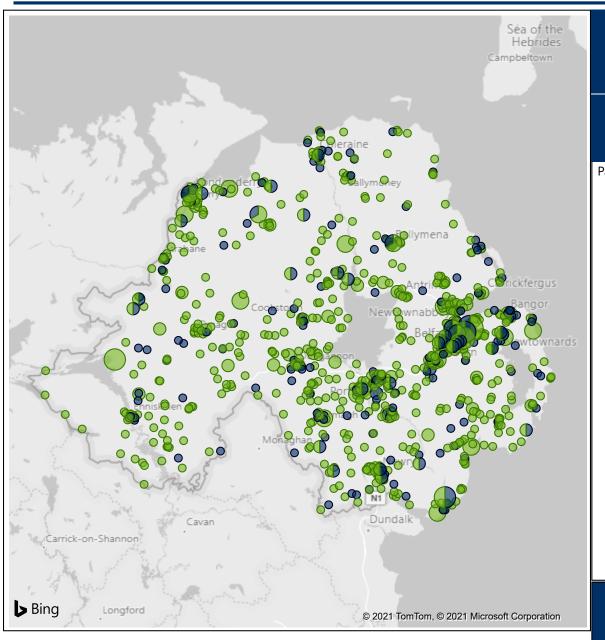

## Northern Ireland Wide

1141 **Total Applicants** 

Sailing/Yachting

915 Paid Applicants

107 **Ineligible Applicants** 

103 Request Withdrawn 16

Successful Distinct Sports Clubs/Organisations who received £2,000 or £3,000 Unsuccessful Distinct Sports Clubs /Organisations