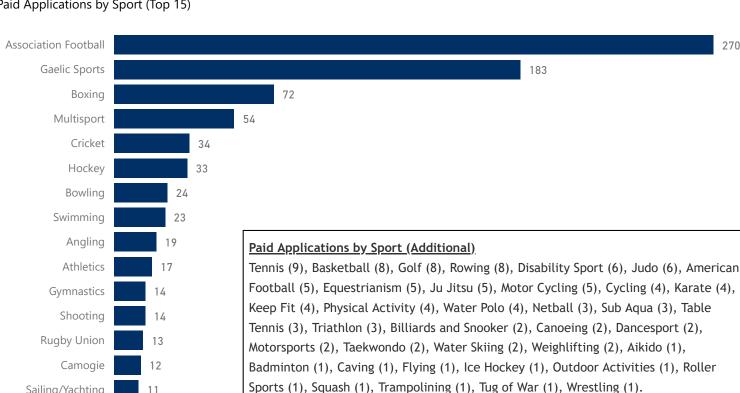

## Sport Northern Ireland Pobal Communities Pobal Communities Sports Hardship Fund

## Northern Ireland Wide



915 **Total Paid Applications** 

£2,298,000

447 Initial £2,000 Only

49%

468

£3,000 (Initial & Top-up)

51%



1141 **Total Applicants** 

915 Paid Applicants

107 **Ineligible Applicants** 

103 Request Withdrawn





## Sport Polyment for Communities | Polyment for Polyment fo

## Northern Ireland Wide







1141 **Total Applicants** 

Sailing/Yachting

915 Paid Applicants

107 **Ineligible Applicants** 

103 Request Withdrawn 16

Successful Distinct Sports Clubs/Organisations who received £2,000 or £3,000 Unsuccessful Distinct Sports Clubs /Organisations