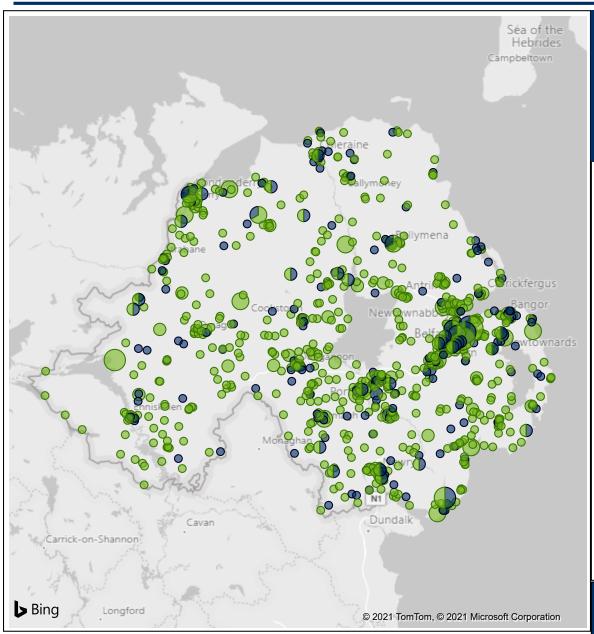

## Northern Ireland Wide

915 **Total Paid Applications** 

£2,298,000

447 Initial £2,000 Only

49%

468

£3,000 (Initial & Top-up)

51%

1141 **Total Applicants** 

915 Paid Applicants

107 **Ineligible Applicants** 

103 Request Withdrawn