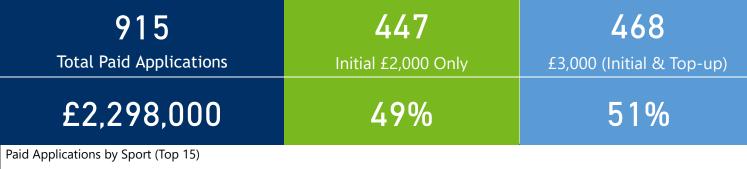

## Northern Ireland Wide

915 **Total Paid Applications** 

£2,298,000

447 Initial £2,000 Only

49%

468

£3,000 (Initial & Top-up)

51%