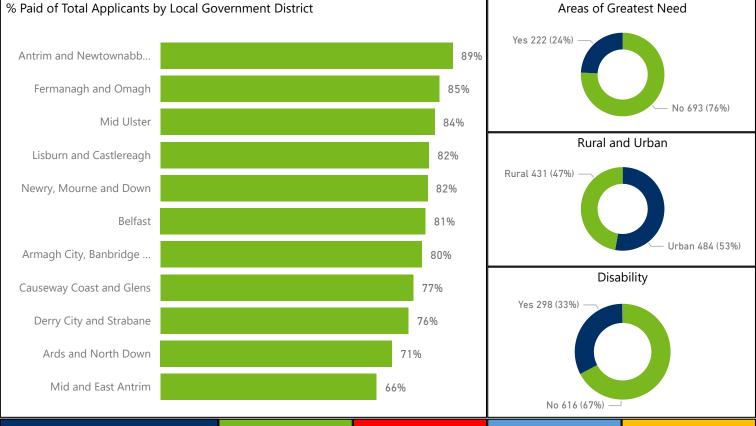

## Northern Ireland Wide

915 **Total Paid Applications** 

£2,298,000

447 Initial £2,000 Only

49%

468

£3,000 (Initial & Top-up)

51%

1141 **Total Applicants** 

915 Paid Applicants

107 **Ineligible Applicants** 

103 Request Withdrawn